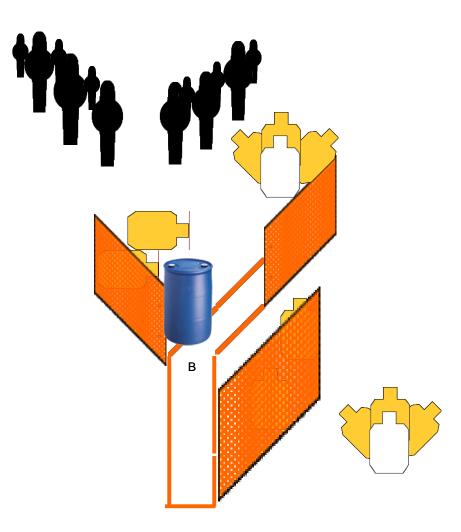

## 1 of Lana Ctodo

| ist Long Stage                                                                                                                                                              |                          |
|-----------------------------------------------------------------------------------------------------------------------------------------------------------------------------|--------------------------|
| RULES: Other                                                                                                                                                                | Created By: Marty Scheid |
| <b>START POSITION:</b><br>STARTING IN BOX "A" WITH A LOADED FIREARM FACING DOWN RANGE, HANDS AT SIDE.                                                                       |                          |
| PROCEDURE:                                                                                                                                                                  | SCORING: Comstock        |
| ON START SIGNAL ENGAGE T1-T3, THEN MOVE TO FREE FIRE ZONE "B"<br>AND ENGAGE THE REMAINDER OF THE TARGETS AS THY BECOME<br>VISIBLE," BEST TWO HITS ON PAPER COUNT FOR SCORE" | ROUND COUNT: 32          |
|                                                                                                                                                                             | TARGETS: 22              |
|                                                                                                                                                                             | DISTANCE:                |
|                                                                                                                                                                             | SCORED HITS:             |
|                                                                                                                                                                             | PENALTIES:               |
|                                                                                                                                                                             | NOTES:                   |